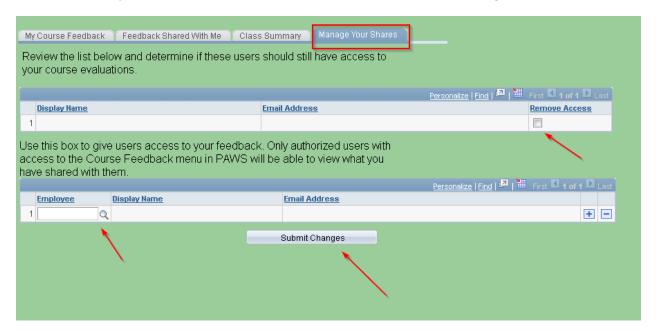

1. To share your course feedback with a committee member, use the "Manage Your Shares" tab.

2. Use the magnifying lens to look up the ID of the committee member with whom you wish to share your feedback. Once you check that the name of the committee member is correct, click the "Summit Changes" button.

3. Once you click the "Submit Changes" button, the committee member's name and email address will move to the top portion of the page. If you wish to remove the shared access, check the box below "Remove Access" and click the "Submit Changes" button.