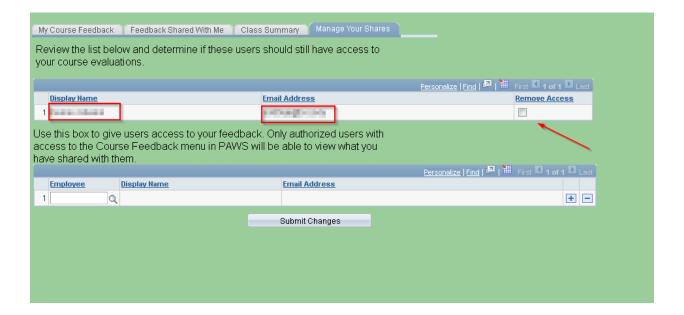

3. Once you click the "Submit Changes" button, the committee member's name and email address will move to the top portion of the page. If you wish to remove the shared access, check the box below "Remove Access" and click the "Submit Changes" button.