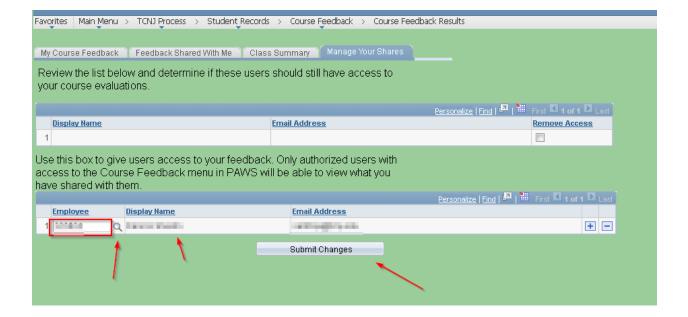

1. To share your course feedback with a committee member, use the "Manage Your Shares" tab.

2. Use the magnifying lens to look up the ID of the committee member with whom you wish to share your feedback. Once you check that the name of the committee member is correct, click the "Summit Changes" button.

3. Once you click the "Submit Changes" button, the committee member's name and email address will move to the top portion of the page. If you wish to remove the shared access, check the box below "Remove Access" and click the "Submit Changes" button.